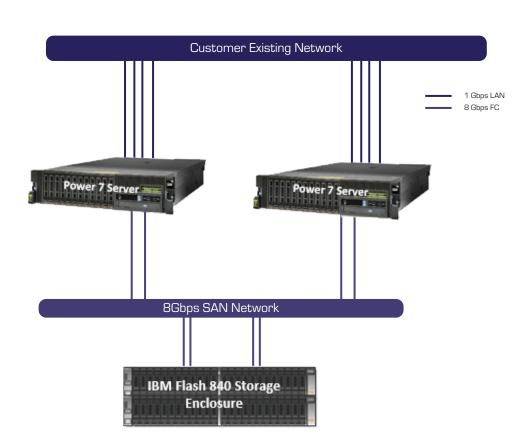

### The Solution

REL sought a partner with robust capabilities that could help it mitigate the challenges. To achieve this objective, Tech9labs proposed IBM Servers with Power7+ processor along with IBM FlashSystem 840. Here's an overview of the chosen solution:

- IBM Power7 Servers deliver the utmost in infrastructure efficiency at enterprise scale, with flexible delivery models that can increase utilization.
- IBM Power 7 servers also provides the highest levels of security, ensuring the integrity of critical information while mitigating risk.
- IBM FlashSystem 840 enable business to unleash the power of performance, scale, and insight to accelerate the pace of businesses.