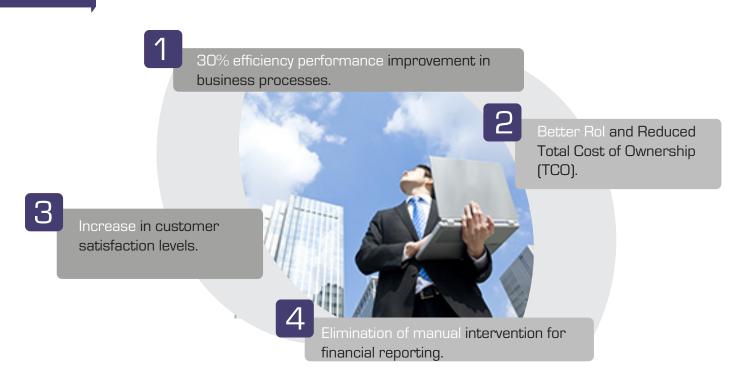

ul experiences in deploying IBM Power servers, Tech9labs deployed the chosen solution with ease.

### The Solution

REL sought a partner with robust capabilities that could help it mitigate the challenges. To achieve this objective, Tech9labs proposed IBM Servers with Power7+ processor along with IBM FlashSystem 840. Here's an overview of the chosen solution:

- IBM Power7 Servers deliver the utmost in infrastructure efficiency at enterprise scale, with flexible delivery models that can increase utilization.
- IBM Power 7 servers also provides the highest levels of security, ensuring the integrity of critical information while mitigating risk.
- IBM FlashSystem 840 enable business to unleash the power of performance, scale, and insight to accelerate the pace of businesses.



### Results